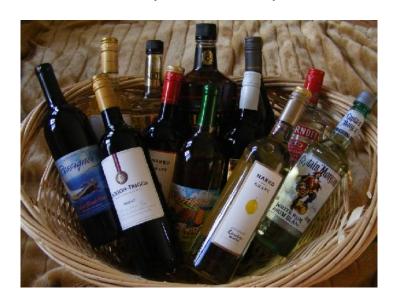

## Christmas Cheer Basket - Cat Action Team

Tickets \$2.00 each or 3 tickets for \$5.00

Draw Date December 22, 2013

Must be at least 19 years old to purchase a ticket

750 ml Rossignol High Bank Red Wine
750 ml Rossignol Little Sands White Wine
750 ml Grape Unoaked luscious White Wine
750 ml Grape Unoaked Lucious Red
750 ml Captain Morgan White Rum
750 ml Smirnoff Triple Distilled Vodka
750 ml William Tell Peach Schnapp Liquor
750 ml Jackson-Triggs Chardonnay White Wine
750 ml Pinot Noir Oyster Bay White Wine
1.5 Litre Black Velvet Canadian Whiskey
750 ml Jackson-Triggs Shiraz Red Wine
750 ml Newman Estate Winery Cabernet Sauv Red